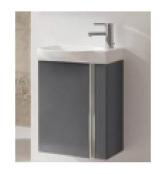

#### 11. BATHROOM FURNITURE

W.C. TENDENZZA ONE PIECE BELLAGIO BLANCO DUAL FLUSH 3-6 LTS. O SIMILAR.

CABINET JIREMART ELEGANCE PACK 45 DAKAR OAK WITHOUT MIRROR OR SIMILAR.

URREA WATERING CAN WITH SIMPLE OR SIMILAR ONION.