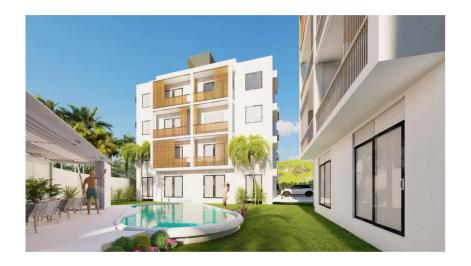

### 13. RECREATIONAL AREAS

The recreational area consists of a garden area, a terrace with a bar and bathrooms. Pool with dimensions  $6.0 \times 4.0 \times 1.20$ .

ESR CONSTRUCCIONES