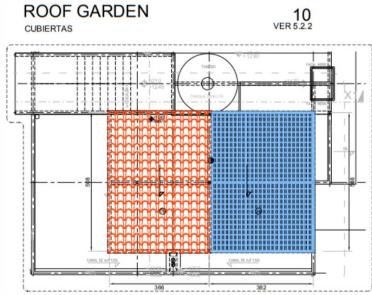

### 13. RECREATIONAL AREAS

The recreational area consists of a garden area, a terrace with a bar and bathrooms. Pool with dimensions  $6.0 \times 4.0 \times 1.20$ .

ESR CONSTRUCCIONES