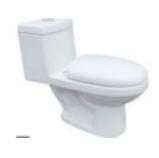

#### 11. BATHROOM FURNITURE

W.C. TENDENZZA ONE PIECE BELLAGIO BLANCO DUAL FLUSH 3-6 LTS. O SIMILAR.

CABINET JIREMART ELEGANCE PACK 45 DAKAR OAK WITHOUT MIRROR OR SIMILAR.

URREA WATERING CAN WITH SIMPLE OR SIMILAR ONION.