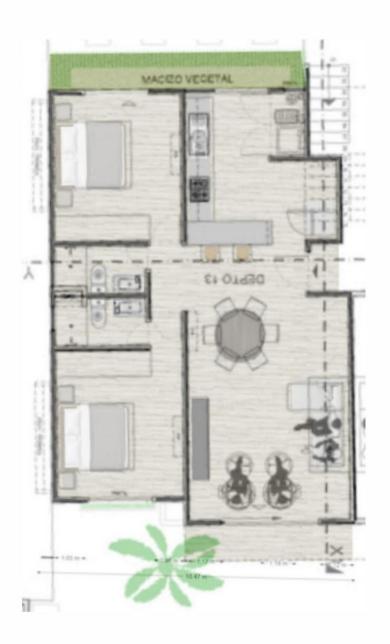

## 3. PROTOTYPE 2 BEDROOMS

## **Features**

- 2 bedrooms
- 2 Full Bathrooms
- Living room
- Dining room
- equipped kitchen
- Yard Service
- Balcony
- Parking lot
- A/C preparation