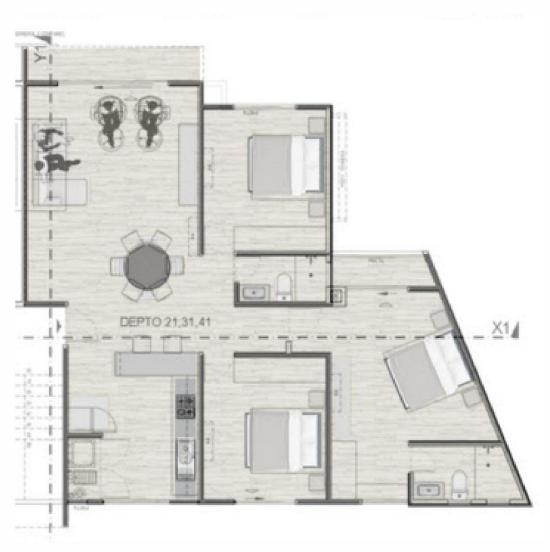

## 4. PROTOTYPE 3 BEDROOMS

# **Features**

- 3 bedrooms
- 2 Full Bathrooms
- Living room
- Dining room
- equipped kitchen

- Yard Service
- Balcony
- Parking lot
- A/C preparation