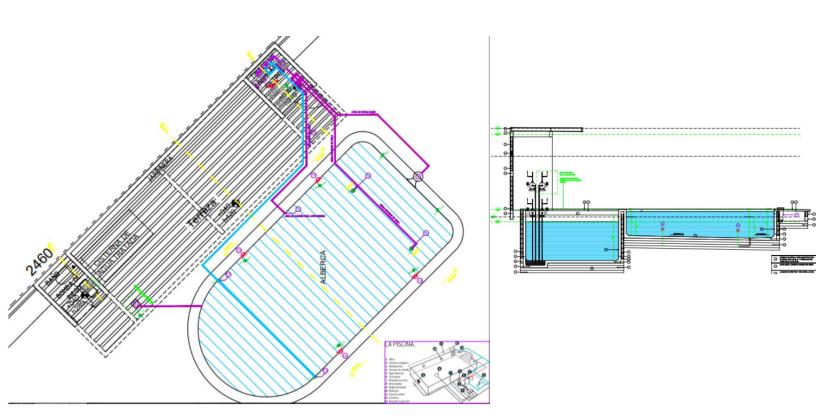

### 13. RECREATIONAL AREAS

The recreational area consists of a garden area, a terrace with a bar and bathrooms. Pool with dimensions  $6.0 \times 4.0 \times 1.20$ .

ESR CONSTRUCCIONES