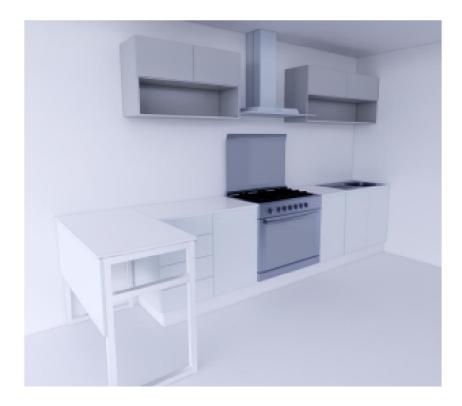

#### 8. KITCHEN

20 amp.

Kitchen made of 15mm mdf, gray cabinets, with two upper doors and open from the bottom, 4 white lower cabinets with one and two doors, 1 drawer. Breakfast table with white blacksmith supports.