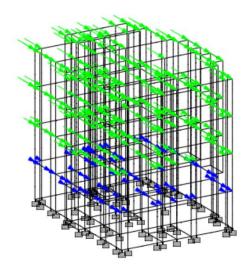

this according to the information obtained in the soil mechanics provided for the client.

For calculation purposes, the structure was analyzed and reviewed using the Staad.Pro V8i calculation program, which allows it to be analyzed under the load conditions to which it will be exposed and to verify both stresses and deformations, determining the dimensions of the sections and/or or profiles to use.

The design of the structure was carried out in compliance with the provisions of the Construction Regulations of the State of Jalisco, also taking into account the provisions of the Seismic Design Manual of the Federal Electricity Commission, the Complementary Technical Standards for Design of Concrete Structures of the Federal District, in adherence to the Manual of Regulation requirements for Structural Concrete (ACI 318.14) and Comments.