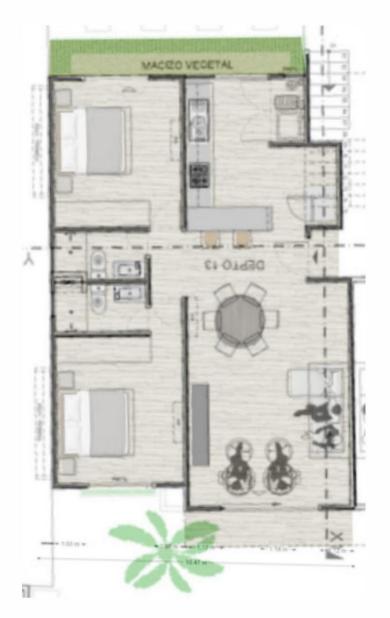

## 3. PROTOTYPE 2 BEDROOMS

## **Features**

- 2 bedrooms
- 2 Full Bathrooms
- Living room
- Dining room
- equipped kitchen
- Yard Service
- Balcony
- Parking lot
- A/C preparation