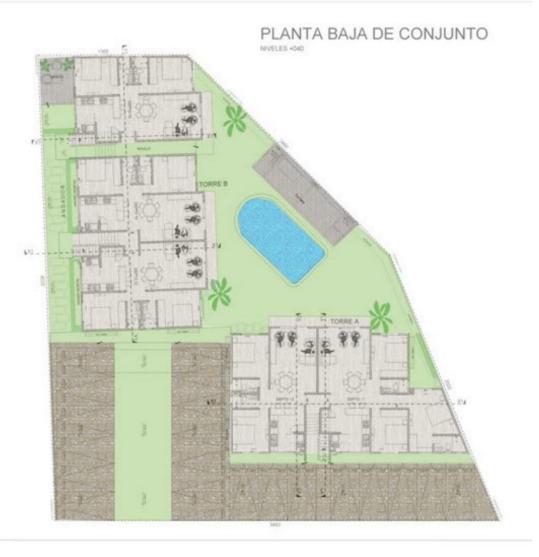

### 1. GENERAL CONCEPT

GAIA Project is located at Av. México #528, Colonia Centro in Jarretaderas, Banderas Bay, Nayarit.

The land has an area of 1,159 m2.

Residential complex consisting of 20 apartments distributed in 3 towers of 4 floors each

2 and 3 bedroom apartments.

It has a common area with pool, terrace and garden.

AVENIDA

MEXICO

E S R CONS T RU C C IONE S