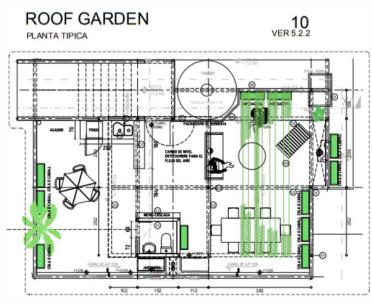

### 13. RECREATIONAL AREAS

The recreational area consists of a garden area, a terrace with a bar and bathrooms. Pool with dimensions  $6.0 \times 4.0 \times 1.20$ .

ESR CONSTRUCCIONES