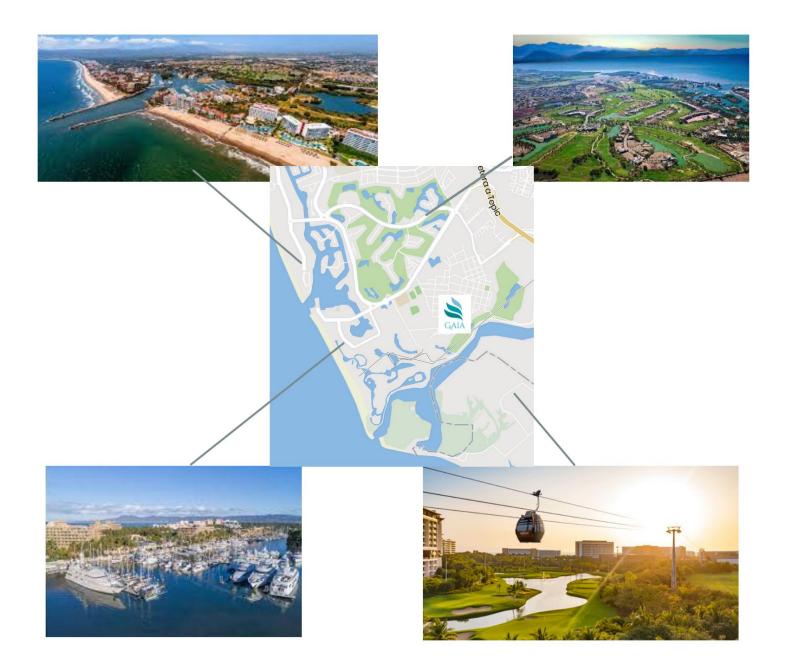

# 2. LOCATION

A few meters from the hotel zone of Nuevo Vallarta, shopping centers, golf courses, marina, restaurants and the Vidanta World tourist complex, which makes GAIA an excellent value added option.