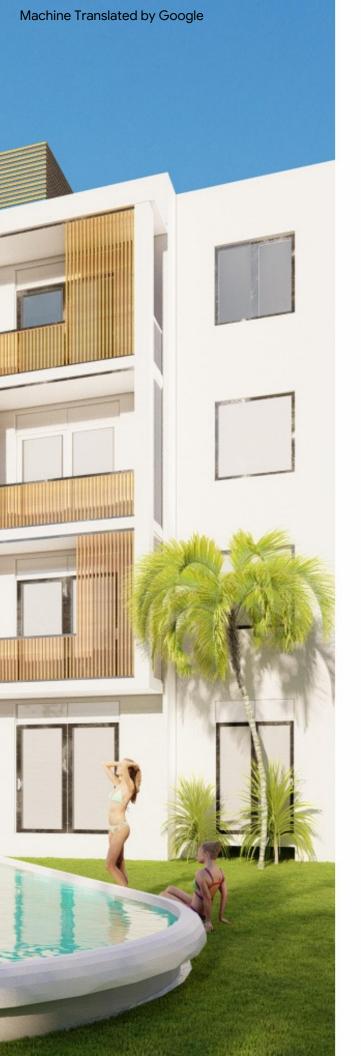

### 1. GENERAL CONCEPT

GAIA Project is located at Av. México #528, Colonia Centro in Jarretaderas, Banderas Bay, Nayarit.

The land has an area of 1,159 m2.

Residential complex consisting of 20 apartments distributed in 3 towers of 4 floors each

2 and 3 bedroom apartments.

It has a common area with pool, terrace and garden.

AVENIDA

MEXICO

E S R CONS T RU C C IONE S

### 13. RECREATIONAL AREAS

The recreational area consists of a garden area, a terrace with a bar and bathrooms. Pool with dimensions  $6.0 \times 4.0 \times 1.20$ .

ESR CONSTRUCCIONES