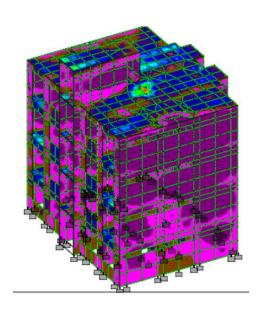

this according to the information obtained in the soil mechanics provided for the client.

For calculation purposes, the structure was analyzed and reviewed using the Staad.Pro V8i calculation program, which allows it to be analyzed under the load conditions to which it will be exposed and to verify both stresses and deformations, determining the dimensions of the sections and/or or profiles to use.

The design of the structure was carried out in compliance with the provisions of the Construction Regulations of the State of Jalisco, also taking into account the provisions of the Seismic Design Manual of the Federal Electricity Commission, the Complementary Technical Standards for Design of Concrete Structures of the Federal District, in adherence to the Manual of Regulation requirements for Structural Concrete (ACI 318.14) and Comments.