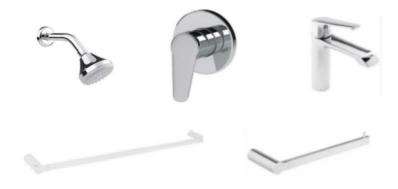

#### 11. BATHROOM FURNITURE

W.C. TENDENZZA ONE PIECE BELLAGIO BLANCO DUAL FLUSH 3-6 LTS. O SIMILAR.

CABINET JIREMART ELEGANCE PACK 45 DAKAR OAK WITHOUT MIRROR OR SIMILAR.

URREA WATERING CAN WITH SIMPLE OR SIMILAR ONION.

URREA SINGLE MIXER FOR REG or TINA LIA OR SIMILAR.

URREA LONG TOWEL BAR LIA OR SIMILAR.

URREA ROLL HOLDER LIA OR SIMILAR

URREA SHORT SHORT P/LAV LIA OR SIMILAR.