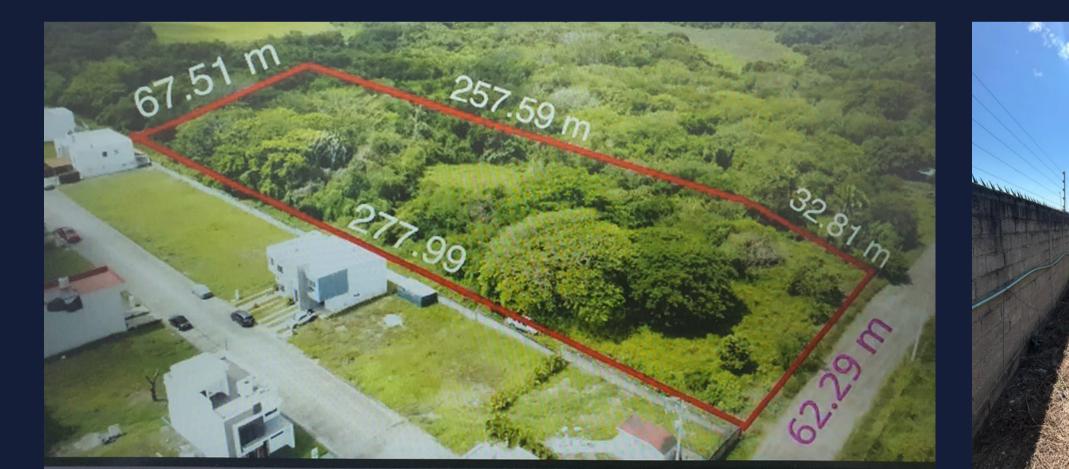

## **RECTANGULAR LOT**

- MEASURING 230 FT X 990 FT, ZONED RESIDENTIAL
- 1 MILE AWAY FROM NUEVO VALLARTA'S STUNNING BEACHES.
- 2-3 MINUTES TO ALL THAT NUEVO VALLARTA HAS TO OFFER.
- 10-15 MINUTES TO AIRPORT AND MARINA VALLARTA.
- BUCERIAS IS ONLY 5 MINUTES NORTH.
- GOLF COURSES FLAMINGOS, EL TIGRE AND VIDANTA WORLD, ALL WITHIN 5 MINUTES.

Clic on Image to see the video

Ideal buyer IS someone who wants to Create His own world here; his own Ranch, palm grove, Country house, (Hacienda...) horses, ....

20,000 m2 (215,279 sq. ft.) (a little over 5 acres) Rectangular lot measuring- 230 ft x 990 ft