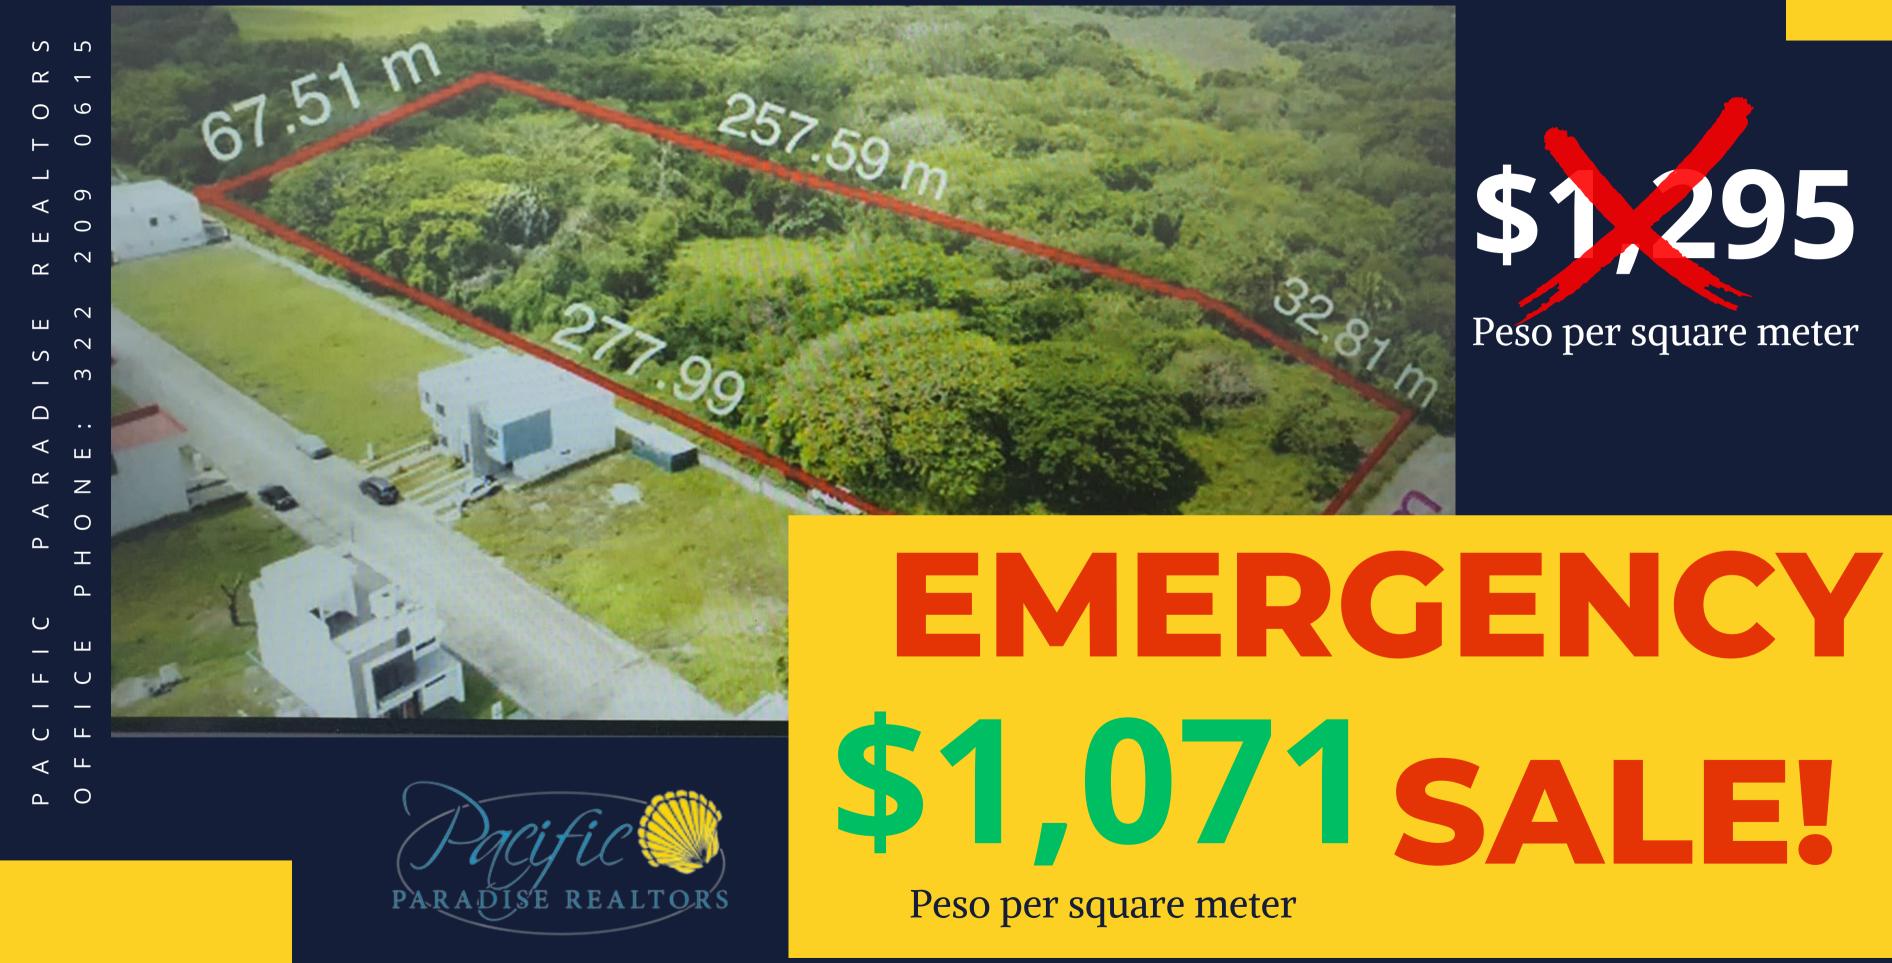

## **RECTANGULAR LOT**

- MEASURING 230 FT X 990 FT, ZONED RESIDENTIAL
- 1 MILE AWAY FROM NUEVO VALLARTA'S STUNNING BEACHES.
- 2-3 MINUTES TO ALL THAT NUEVO VALLARTA HAS TO OFFER.
- 10-15 MINUTES TO AIRPORT AND MARINA VALLARTA.
- BUCERIAS IS ONLY 5 MINUTES NORTH.
- GOLF COURSES FLAMINGOS, EL TIGRE AND VIDANTA WORLD, ALL WITHIN 5 MINUTES.

Clic on Image to see the video

Ideal buyer IS someone who wants to Create His own world here; his own Ranch, palm grove, Country house, (Hacienda...) horses, ....

20,000 m2 (215,279 sq. ft.) (a little over 5 acres) Rectangular lot measuring- 230 ft x 990 ft

### Priced at- **\$1071** MXN per square meter. (**\$59 USD**) Zoned residential, H-127. Plans and permit documents available to view.